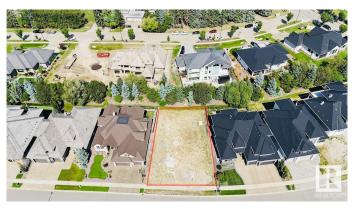

## \$759,000

0 Bedroom, 0.00 Bathroom, Single Family on 0.00 Acres

Windermere, Edmonton, AB

Experience Luxury Custom Home Living By The River Valley IN WINDERMERE GRANDE w/over 9300+ Sq.ft. (69' approx Building Pocket WALKOUT LOT) Very quiet and tucked away from the bustle of the city, this prestigious community of Windermere Grande is the perfect place to build your Estate home ideal for both BUNGALOW STYLE OR 2 STOREY. It is close to some of Edmonton's best shops, restaurants, and golf course offering a luxurious, amenity-rich lifestyle nestled near the River Valley. Make your real estate ambitions a reality and build something Grande as the name suggest. Enjoy the stunning surroundings of the Edmonton River Valley and amazing amenities such as a beautifully manicured golf course, and shopping at the Currents of Windermere.

## **Community Information**

Address 2795 Wheaton Drive

Area Edmonton

Subdivision Windermere

City Edmonton
County ALBERTA

, .\_\_\_ , .

Province AB

Postal Code T6W 2M6