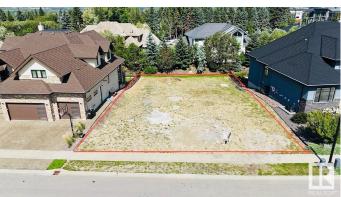

## \$759,000

0 Bedroom, 0.00 Bathroom, Single Family on 0.00 Acres

Windermere, Edmonton, AB

Experience Luxury Custom Home Living By The River Valley IN WINDERMERE GRANDE w/over 9300+ Sq.ft. (69' approx Building Pocket WALKOUT LOT) Very quiet and tucked away from the bustle of the city, this prestigious community of Windermere Grande is the perfect place to build your Estate home ideal for both BUNGALOW STYLE OR 2 STOREY. It is close to some of Edmonton's best shops, restaurants, and golf course offering a luxurious, amenity-rich lifestyle nestled near the River Valley. Make your real estate ambitions a reality and build something Grande as the name suggest. Enjoy the stunning surroundings of the Edmonton River Valley and amazing amenities such as a beautifully manicured golf course, and shopping at the Currents of Windermere.

## **Community Information**

Address 2795 Wheaton Drive

Area Edmonton

Subdivision Windermere

City Edmonton
County ALBERTA

, .\_\_\_ , .

Province AB

Postal Code T6W 2M6