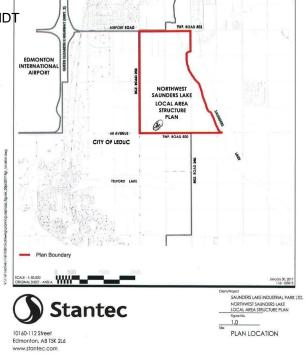

## \$3,890,000

0 Bedroom, 0.00 Bathroom, Rural on 59.80 Acres

None, Rural Leduc County, AB

APP 59.8 ACRES(MORE OR LESS).LOCATED ON 65 AVE BETWEEN RR 245 AND 250.PARCEL IS LOCATED IN LEDUC COUNTY AND HAS A GREAT POTENTIAL IN SAUNDERS LAKE AREA STRUCTURE PLAN.FUTURE PROPOSED ZONING IS MEDIUM INDUSTRIAL.

# **Community Information**

| Address     | 65 Ave Rr 245&250  |
|-------------|--------------------|
| Area        | Rural Leduc County |
| Subdivision | None               |
| City        | Rural Leduc County |
| County      | ALBERTA            |
| Province    | AB                 |
| Postal Code | T9E 4C4            |