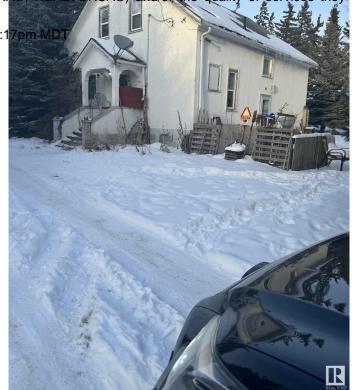

## \$1,899,000

0 Bedroom, 0.00 Bathroom, Rural on 21.18 Acres

None, Rural Leduc County, AB

Five minutes from Edmonton International Airport, 21.18 Acres zoned Country Residential with great exposure of Airport Road. Presently generating \$4700 rental income from various residential units on the property, rented on month to month basis, plus a vacant heated shop (rented in past) also can generate another \$500/month, also a vacant Barn can be rented for horses etc, numerous possibilities of generating more rental income. Property being sold at "As-is" basis, Country residential land use zone allows potential development of this property into 7 separate Estate lots, some of them backing to a natural creek.