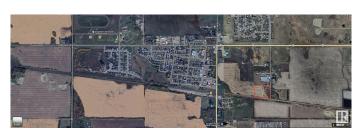

#### \$350,000

0 Bedroom, 0.00 Bathroom, Rural on 6.00 Acres

None, Rural Lamont County, AB

This 6-acre parcel of land, annexed to the Town and zoned Urban Reserve, is located in the growing community of Bruderheim. Three parcels of land to the west of this property are also for sale. There are over 20 acres +/- for future development.