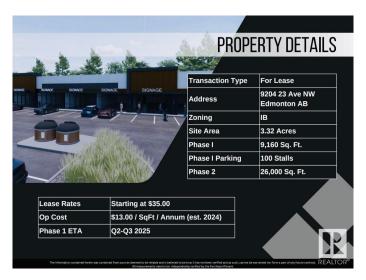

#### \$0

0 Bedroom, 0.00 Bathroom, Retail on 0.00 Acres

Parsons Industrial, Edmonton, AB

Welcome to District 23, Anchored by the renowned Starbucks Coffee, Daycare & Pizza this dynamic plaza offers a prime location, ensuring high foot traffic and visibility for businesses. With Starbucks as the cornerstone, District 23 invites a diverse mix of tenants to join this retail haven, catering to various businesses. Currently Phase 1 – only 3 units remaining, 1235 SQFT each plus offering ample space for your business. Embrace the opportunity to be part of this thriving retail landscape, where every storefront contributes to a vibrant tapestry of offerings. COMING Q1/2026

### **Essential Information**

MLS® # E4385472

Bathrooms 0.00
Acres 0.00
Year Built 2024
Type Retail

Status Active

## **Community Information**

Address 9204 23 Avenue

Area Edmonton

Subdivision Parsons Industrial

City Edmonton
County ALBERTA

Province AB

Postal Code T6N 1H9

### **Additional Information**

Date Listed May 3rd, 2024

Days on Market 485

Zoning Zone 41

DATA IS DEEMED RELIABLE BUT IS NOT GUARANTEED ACCURATE BY THE REALTORS® ASSOCIATION OF EDMONTON. COPYRIGHT 2025 BY THE REALTORS® ASSOCIATION OF EDMONTON. ALL RIGHTS RESERVED.Trademarks are owned or controlled by the Canadian Real Estate Association (CREA) and identify real estate professionals who are members of CREA (REALTOR®, REALTORS®) and/or the quality of services they provide (MLS®, Multiple Listing Service®)