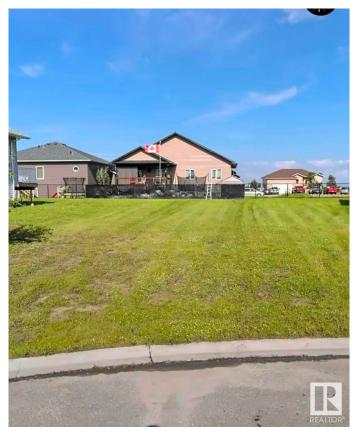

#### \$83,500

0 Bedroom, 0.00 Bathroom, Single Family on 0.00 Acres

Norwood, Wetaskiwin, AB

Large pie shaped lot in a quiet well established crescent in Wetaskiwin. Area is already fully developed. Close to schools and Manluk Reginal Aquatics and Fitness Centre. Frontage is 46 ft, rear 73 ft; 116 ft & 125 ft on the sides.