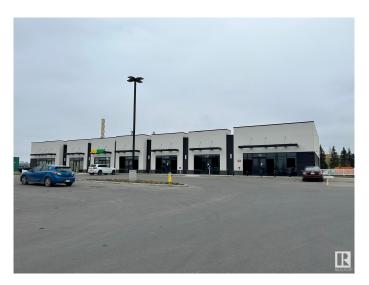

### \$0

0 Bedroom, 0.00 Bathroom, Retail on 0.00 Acres

Mistatim Industrial, Edmonton, AB

HIGH TRAFFIC prime retail space for lease at Alliance Centre Mistatim in northwest Edmonton. Boasting over 12,500 Sq. Ft., this strategically located property, just north of Yellowhead Trail at 156 St. Come Join Shell gas with carwash, Subway and liquor store. Ideal for quick-service restaurants, and smoke shops, this space offers flexibility with units ranging from 1,100 to 5,000 Sq. Ft. Secure your spot in this high-traffic area.

Built in 2021