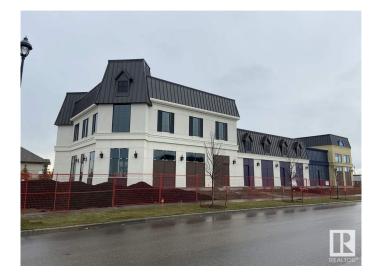

# \$0 - 5601 Magasin Av, Beaumont

MLS® #E4271161

#### \$0

Bedroom, Bathroom, 1,302 sqft Retail on 0.00 Acres

Place Chaleureuse, Beaumont, AB

Owner has obtained initial development permit for restricted subs. Cannabis store. However this unit also available for Retail- food, office etc. End cap unit with high ceiling, two entrance doors available for Lease in a newly developed plaza in the south, next to the RCMP office on 5601 Magasin Avenue, Beaumont. The plaza is at a walking distance from schools and a fast paced developing community of Chaleureuse business park. All bays has been leased except end cap unit. Beaumont was rated the fifth fastest growing municipality in Canada (as per the 2016 Federal census) and according to recent data, the area continues to experience steady and sustainable growth. The population in Beaumont was reported to be 19,326 in 2019. When comparing the 2019 municipal census to the 2016 federal census, the population in Beaumont grew 3.6% which is inline with other communities within the Edmonton CMA.