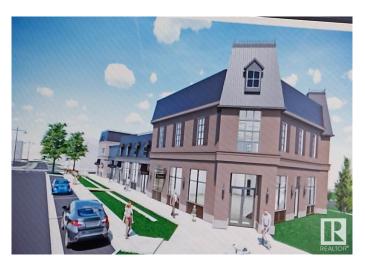

# \$0 - 5601 Magasin Av, Beaumont

MLS® #E4271161

#### \$0

Bedroom, Bathroom, 1,302 sqft Retail on 0.00 Acres

Place Chaleureuse, Beaumont, AB

Owner has obtained initial development permit for restricted subs. Cannabis store. However this unit also available for Retail- food, office etc. End cap unit with high ceiling, two entrance doors available for Lease in a newly developed plaza in the south, next to the RCMP office on 5601 Magasin Avenue, Beaumont. The plaza is at a walking distance from schools and a fast paced developing community of Chaleureuse business park. All bays has been leased except end cap unit. Beaumont was rated the fifth fastest growing municipality in Canada (as per the 2016 Federal census) and according to recent data, the area continues to experience steady and sustainable growth. The population in Beaumont was reported to be 19,326 in 2019. When comparing the 2019 municipal census to the 2016 federal census, the population in Beaumont grew 3.6% which is inline with other communities within the Edmonton CMA.