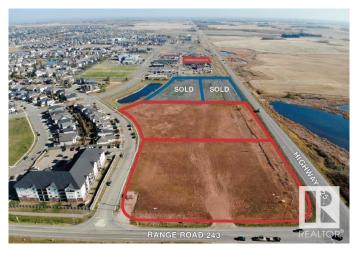

### \$2,100,000

Bedroom, Bathroom, Land Commercial on 3.00 Acres

Montrose Business Centre, Beaumont, AB

DIRECT EXPOSURE TO HIGHWAY 625 TRAFFIC! Rare opportunity to purchase Commercial (C) and Light Industrial (BLI) zoned land parcels within the growing municipality of Beaumont. Commercial District (C) allows for a wide range of potential uses including retail & service, office uses and much more. Business Light Industrial District (BLI) zoning allows for light industrial uses as well as a multitude of other commercial uses. Up to 9.27 acres available in total, with potential to split in parcels ranging as small as 1.75 acres. Municipal services brought to property line. Ready for immediate development.

### **Essential Information**

| MLS® # | E4267721        |
|--------|-----------------|
| Price  | \$2,100,000     |
| Acres  | 3.00            |
| Туре   | Land Commercial |

### **Community Information**

| Address     | 6701 Montrose Bv         |
|-------------|--------------------------|
| Area        | Leduc County             |
| Subdivision | Montrose Business Centre |
| City        | Beaumont                 |
| Province    | AB                       |
| Postal Code | T4X 0C1                  |