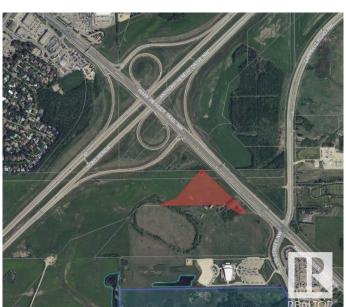

#### \$2,151,000

Bedroom, Bathroom, Land Commercial on 7.17 Acres

Anthony Henday Mistatim, Edmonton, AB

7.17 acres of land with direct exposure to Mark Messier Trail which has approximately 32,500 AAVPD (2017). Easy access to Anthony Henday and St. Albert. Potential for commercial, industrial or urban service uses.

### **Essential Information**

MLS® # E4223098 Price \$2,151,000

Acres 7.17

Type Land Commercial

## **Community Information**

Address 15320 Mark Messier Tr Nw

Area Edmonton

Subdivision Anthony Henday Mistatim

City Edmonton

Province AB

Postal Code T6V 1H5