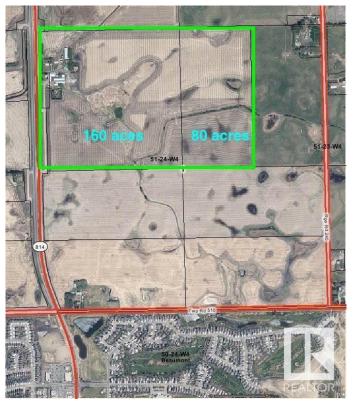

## \$25,000,000

Bedroom, Bathroom, Land Commercial on 155.85 Acres

Beaumont, Beaumont, AB

DEVELOPMENT LAND IN THE HIGHLY DESIRABLE AREA IN THE CITY of BEAUMONT. WITH 1/2 MILE OF HWY FRONTAGE. This development land is on 50 st. and has Commercial and Residential Zoning in the ASP. AREA STRUCTURE PLAN is APPROVED. There is 155.85 Acres/ more or less. Water and Sewer is on 50 st. The owner completed numerous studies. These studies are available to the purchaser. Irving Creek on the northern border and a licensed waterway on the property. There are 4 houses and numerous farm building on this property plus a newer freezer/cooler on site. 50th street (hwy 814) is a new 4 lane hwy. There is a service road to the property. Land can be sold separately or with the 81 acres to the east 4-24-51-1-NE. Land to the south has the NSP approved and is in active residential and commercial development. GST may be applicable. To access maps and documents related to the ASP and NSP, you will find it at: www.beaumont.ab.ca Le Reve

#### **Essential Information**

MLS® # E4221968

Price \$25,000,000

Acres 155.85

Type Land Commercial